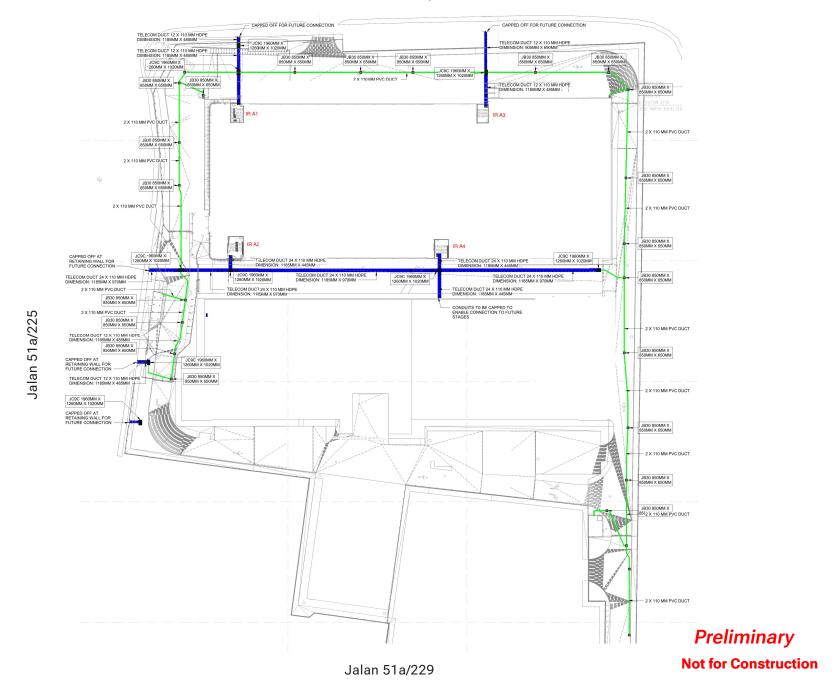

### **Technical information**

NEXTDC provides detailed technical plans to carriers under an NDA to support their planning and construction of lead-ins.

At this early stage of planning, the drawing below covers approximate information on pits, lead-in conduits, the communications pit and pipe network, and interconnect rooms (IRs). More details will be available roughly six months prior to the planned opening to the public.

# Timeline

The approximate date of when the lead-in conduits from the property boundaries to the building will be installed is October 2024.

Conduits from the building to the respective functional rooms are estimated to be completed in August 2025.